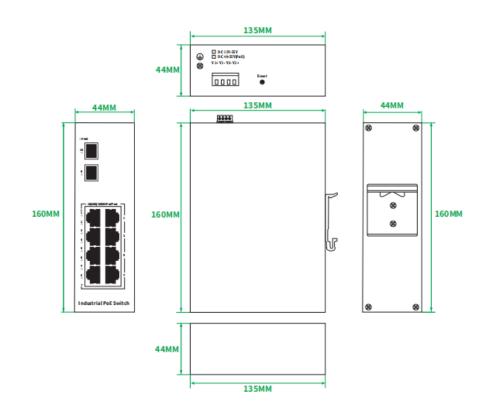

## Dimension

### Appearance

- 8-Port Gigabit PoE+ 2-Port Gigabit SFP
- Chassis size (WxDxH): 160\*135\*44 mm

IES200-LSTW2080P